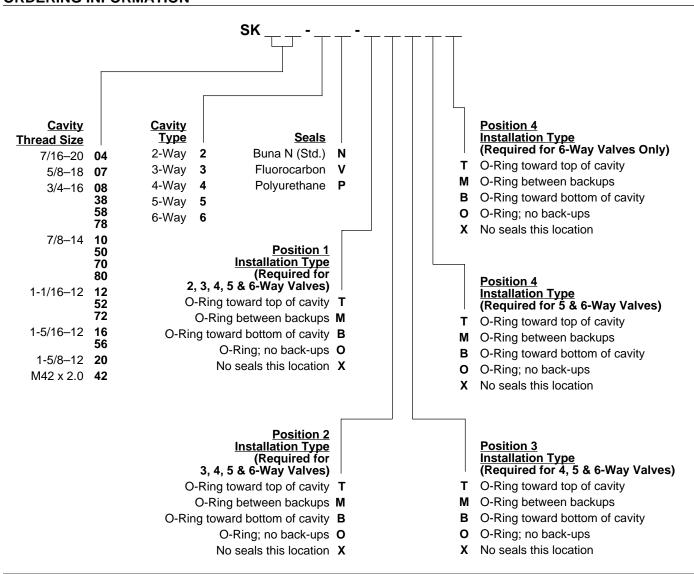

BACKUP RING INSTALLATION

#### Installation Type T

O-Ring installed toward top of cavity



#### Installation Type M

O-Ring installed between backups



#### Installation Type B

O-Ring installed toward bottom of cavity



#### **Installation Type O**

O-Ring only; no back-ups



#### Installation Type X

No seals this location



**Note:** Cartridges which are originally built with polyester elastomer (black) back-up rings, are serviced with single-turn (white) Fluorocarbon back-up rings. This facilitates field installation of the back-up rings, since the original production rings require special tools for installation.

Type "M" back-up rings are 1/2 size single-turn Fluorocarbon rings on all cavities *except* VC12-3, VC12-4, VC16-S3, VC20-S3 and VC98-3.

### **ORDERING INFORMATION**