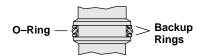

#### O-RING/BACKUP RING INSTALLATION

Type "M" back-up rings are 1/2 size single-turn Fluorocarbon rings on all cavities *except* VC12-3, VC12-4, VC16-S3, VC20-S3 and VC98-3.