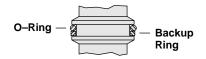

#### O-RING/BACKUP RING INSTALLATION

#### Installation Type M

O-Ring installed between backups