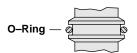

#### O-RING/BACKUP RING INSTALLATION

#### **Installation Type O**

O-Ring only; no back-ups