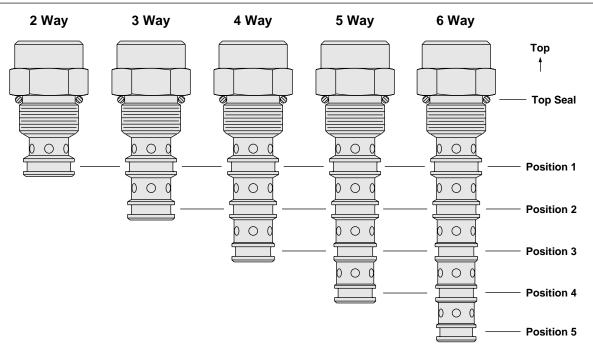

## O-RING/BACKUP RING POSITION

## **STANDARD O-RING SIZES**

| Cavity<br>Size | Туре         | Top<br>Seal | Position 1 | Position 2 | Position 3 | Position 4 | Position 5 |
|----------------|--------------|-------------|------------|------------|------------|------------|------------|
| 08             | 2-Way        | -908        | -012       | _          | _          | _          | _          |
|                | 3-Way        | -908        | -014       | -013       | _          | _          | _          |
|                | 4-Way        | -908        | -014       | -013       | -012       | _          | _          |
| 10             | 2-Way        | -910        | -014       | _          | _          | _          | _          |
|                | 3-Way        | -910        | -015       | -014       | _          | _          | _          |
|                | 3-Way Long   | -910        | -015       | -014       | _          | _          | _          |
|                | 4-Way        | -910        | -016       | -015       | -014       | _          | _          |
|                | 5-Way        | -910        | -116       | -015       | -014       | -013       | _          |
| 12             | 2-Way        | -912        | -115       | _          | _          | _          | _          |
|                | 2-Way Long   | -912        | -115       | _          | _          | _          | _          |
|                | 3-Way        | -912        | -019       | -018       | _          | _          | _          |
|                | 4-Way        | -912        | -019       | -018       | -017       | _          | _          |
|                | 5-Way Short  | -912        | -019       | -018       | -017       | -016       | _          |
|                | 6-Way Short  | -912        | -019       | -018       | -017       | -016       | -015       |
| 16             | 2-Way        | -916        | -119       | _          | _          | _          | _          |
|                | 3-Way Short  | -916        | -119       | -117       | _          |            | _          |
|                | 3-Way        | -916        | -119       | -117       | _          | _          | _          |
|                | 4-Way        | -916        | -119       | -118       | -117       | _          | _          |
|                | 5-Way Short  | -916        | -125       | -119       | -118       | -117       | _          |
|                | 6-Way Short  | -916        | -125       | -119       | -118       | -117       | -116       |
| 20             | 3-Way Short  | -920        | -122       | -124       |            |            |            |
| 42             | 4-Way Metric | -006        | -125       | -004       | -005       | _          | _          |
|                | 6-Way Metric | -131        | -125       | -004       | -005       | -006       | -077       |
| 98             | 3-Way Metric | -079        | -053       | -051       | -030       | _          | _          |